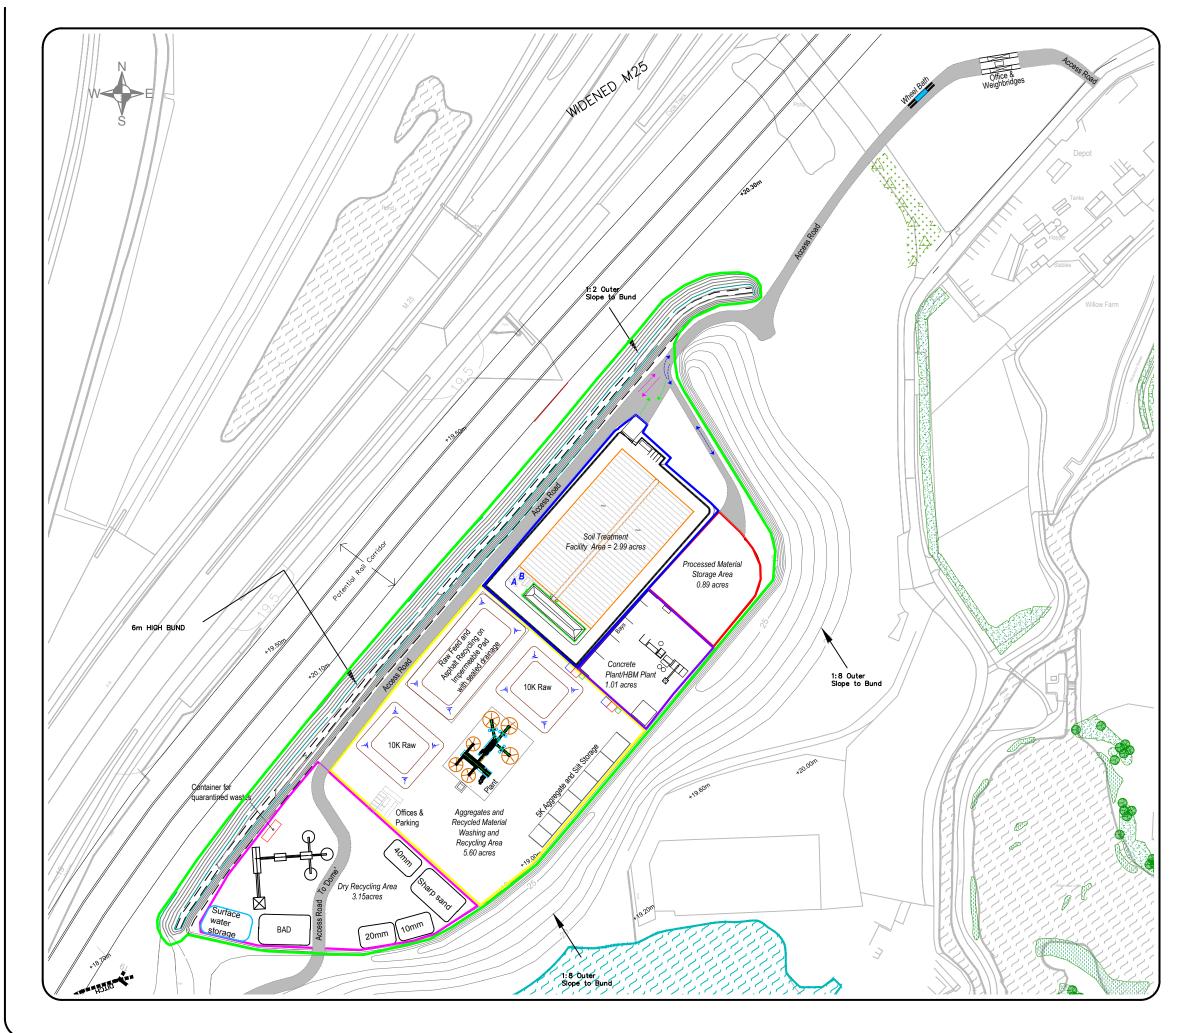

## KEY

Environmental Permit Boundary

Soil Treatment Facility

Processed Material Storage Area

Concrete Plant/HBM Plant

Aggregates and Recycled Material Washing and Recycling Area

Dry Recycling Area

| Revision/Date  | RevisionNotes                                                                                                  |
|----------------|----------------------------------------------------------------------------------------------------------------|
| A - 25/02/2014 | Environmental Permit Boundary added, STF and Conc/HBM<br>boundary colours amended, emission points A & B added |
|                |                                                                                                                |
|                |                                                                                                                |
|                |                                                                                                                |
|                |                                                                                                                |
|                |                                                                                                                |
|                |                                                                                                                |
|                |                                                                                                                |
|                |                                                                                                                |
|                |                                                                                                                |

Brett Aggregates Limited Brett House, Bysing Wood Rd Faversham, Kent, Me13 7UD Tel: 01795 594000 - Fax: 01795 594027 Info@brett.co.uk

| Crawing Tèle Eventual Site Layout |                 |                          |
|-----------------------------------|-----------------|--------------------------|
| <sup>m Bų</sup><br>JC             | Venified By OB  | Paper Size A3            |
| etrol Status<br>CONTROLLED        | 5cele<br>1:2500 | Date Created 11/12/2013  |
|                                   | Revision        | Revision Date 25/02/2014 |